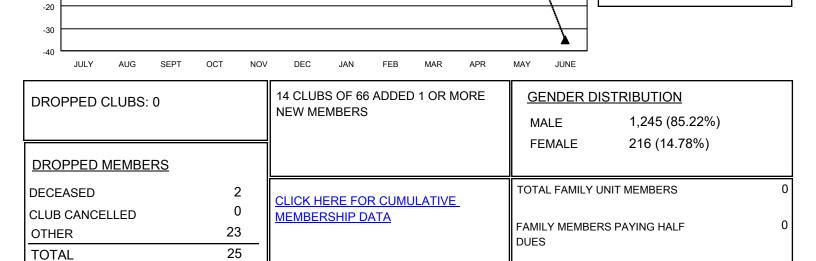

## LOCATION NETHERLANDS

District 110AN

Results as of: 11/30/2020

| Clubs                 |               |           |               | Members               |                         |                         |                                                    |
|-----------------------|---------------|-----------|---------------|-----------------------|-------------------------|-------------------------|----------------------------------------------------|
| RESULTS FOR 2020-2021 |               |           |               | RESULTS FOR 2020-2021 |                         |                         |                                                    |
| QUARTER               | NEW CLUB GOAL | NEW CLUBS | DROPPED CLUBS | QUARTER MEM           | IBER GROWTH NET<br>GOAL | MEMBER GROWTH<br>ACTUAL | DROPPED<br>MEMBERS ACTUAL<br>(including transfers) |
| JULY/AUG/SEPT         | 0             | 1         | 0             | JULY/AUG/SEPT         | 10                      | 58                      | 18                                                 |
| OCT/NOV/DEC           | 0             | 0         | 0             | OCT/NOV/DEC           | 10                      | 8                       | 7                                                  |
| JAN/FEB/MAR           | 1             | 0         | 0             | JAN/FEB/MAR           | 15                      | 0                       | 0                                                  |
| APR/MAY/JUNE          | 0             | 0         | 0             | APR/MAY/JUNE          | 10                      | 0                       | 0                                                  |
|                       | GOALS         |           | L NEW CLUBS C |                       |                         |                         |                                                    |

- LAST YEAR MEMBERSHIP ACTUAL

0 -10

© Copyright 2020, Lions Clubs International, All Rights Reserved.