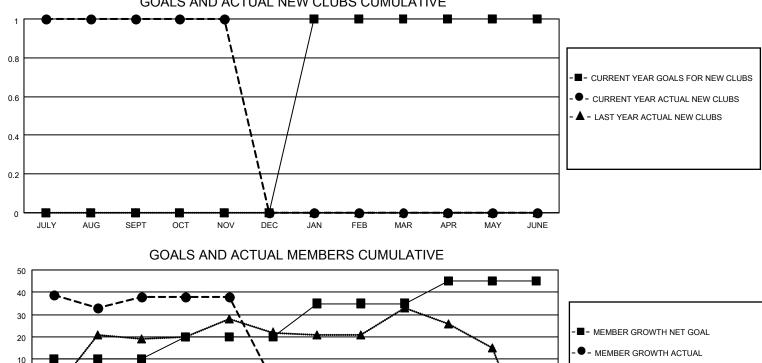

## LOCATION NETHERLANDS

District 110AN

Results as of: 11/30/2020

| Clubs                 |               |           |               | Members               |                         |                         |                                                    |
|-----------------------|---------------|-----------|---------------|-----------------------|-------------------------|-------------------------|----------------------------------------------------|
| RESULTS FOR 2020-2021 |               |           |               | RESULTS FOR 2020-2021 |                         |                         |                                                    |
| QUARTER               | NEW CLUB GOAL | NEW CLUBS | DROPPED CLUBS | QUARTER MEM           | IBER GROWTH NET<br>GOAL | MEMBER GROWTH<br>ACTUAL | DROPPED<br>MEMBERS ACTUAL<br>(including transfers) |
| JULY/AUG/SEPT         | 0             | 1         | 0             | JULY/AUG/SEPT         | 10                      | 58                      | 18                                                 |
| OCT/NOV/DEC           | 0             | 0         | 0             | OCT/NOV/DEC           | 10                      | 8                       | 7                                                  |
| JAN/FEB/MAR           | 1             | 0         | 0             | JAN/FEB/MAR           | 15                      | 0                       | 0                                                  |
| APR/MAY/JUNE          | 0             | 0         | 0             | APR/MAY/JUNE          | 10                      | 0                       | 0                                                  |
|                       | GOALS         |           | L NEW CLUBS C |                       |                         |                         |                                                    |